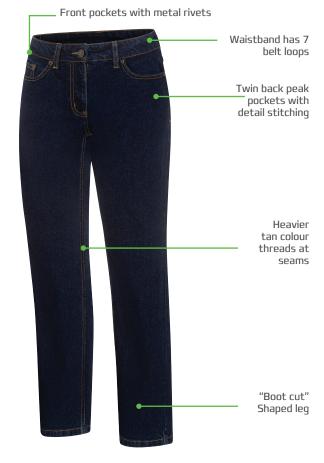

### **FEATURES & BENEFITS**

- Women "Boot Cut" Stretch Jean
- Shaped Waistband with Metal stud closure
- Metal YKK Zipper
- Front Rounded side pocket with RHS coin pocket
- · Metal rivets at each end of front pockets
- Twin back patch pocket with detail stitching
- Tan thicker thread